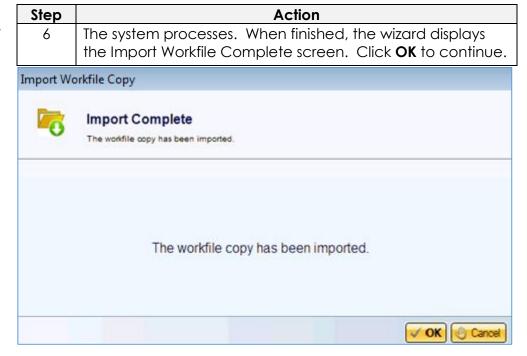

### Import Workfile Copy Job Aid, Continued

Import
Workfile Copy
(continued)

**Accept Copy** Once completed the workfile appears in the Workfiles screen.

To complete the process, select the workfile and click on the **Actions** menu on the mini-toolbar. Select **Accept Copied Workfile**.