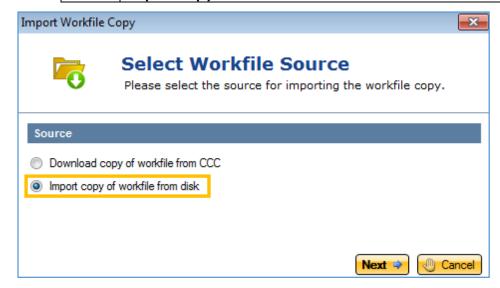

The Import Workfile Copy wizard opens. Choose Select Import copy of workfile from disk and click Next.

Continued on next page