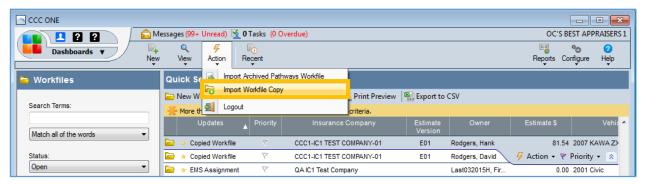

### Import Workfile Copy

Use the following steps to import a Workfile Copy from an AWE file:

| Step | Action                                                             |
|------|--------------------------------------------------------------------|
| 1    | Go to the toolbar at the top of the screen. Click on <b>Action</b> |
|      | and select <b>Import Workfile Cop</b> y.                           |