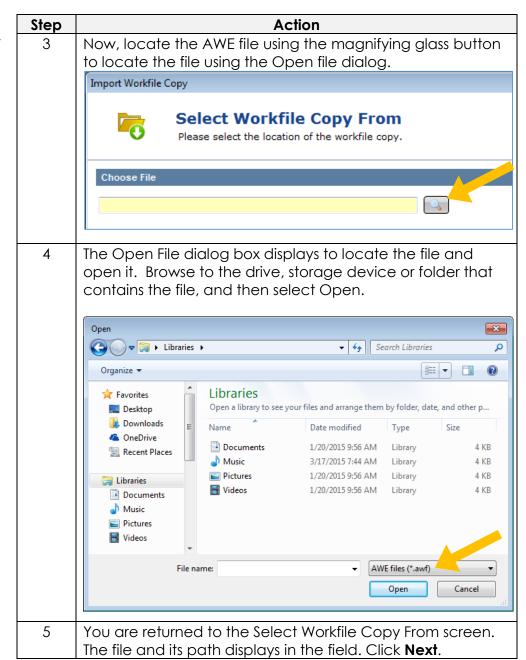

## Import Workfile Copy Job Aid, Continued

Import
Workfile Copy
(continued)

Continued on next page