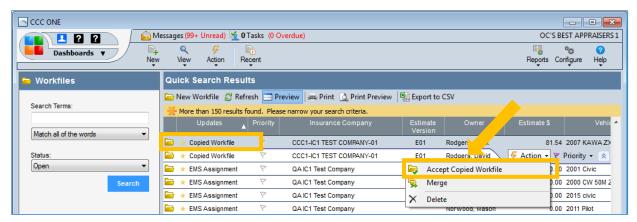

### Import Workfile Copy Job Aid, Continued

Import
Workfile Copy
(continued)

**Accept Copy** Once completed the workfile appears in the Workfiles screen.

To complete the process, select the workfile and click on the **Actions** menu on the mini-toolbar. Select **Accept Copied Workfile**.